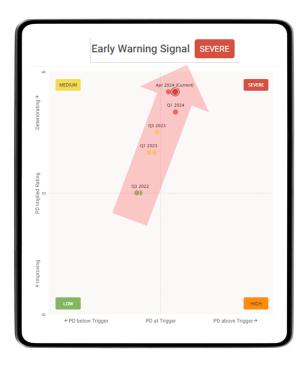

- → Pick n Pay is a major player in Africa's retail sector, with over 2,000 stores across eight African countries. Its major market is South Africa.
- → In 2023, South Africa's retail sector faced challenges due to economic downturn, power outages, and port operation issues, affecting the import of various products.
- → In the last year, Pick n Pay's stock price has declined by 55%.
- → Early Warning Signals are flagging as "Severe Risk" for Pick n Pay since October 2023.