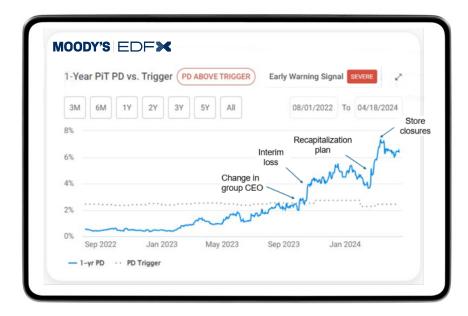

- → Pick n Pay is a major player in Africa's retail sector, with over 2,000 stores across eight African countries. Its major market is South Africa.
- → In 2023, South Africa's retail sector faced challenges due to economic downturn, power outages, and port operation issues, affecting the import of various products.
- → In the last year, Pick n Pay's stock price has declined by 55%.
- → Early Warning Signals are flagging as "Severe Risk" for Pick n Pay since October 2023.