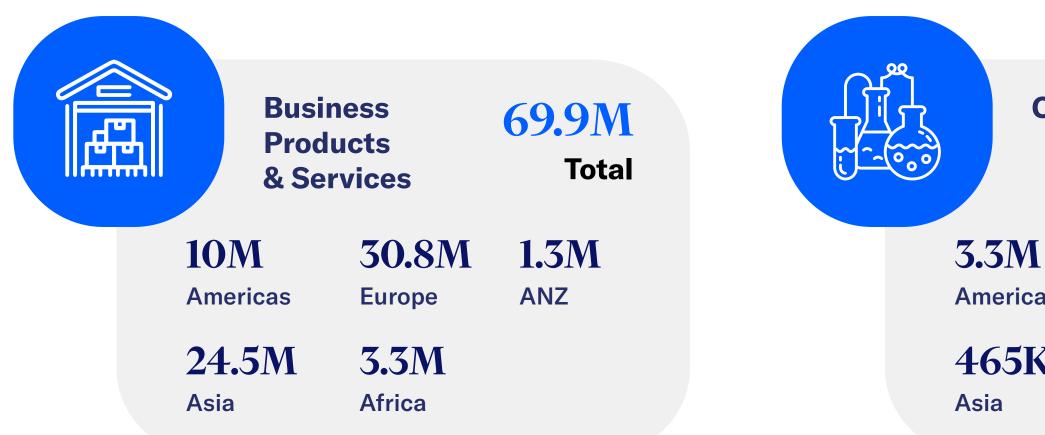

### MOODY'S | EDF-X

**6.2M Broadcast Media** 

**8.2M** Apparel & Shoes

**10M** 

Services

Services

**7.6**M Automotive

**3.3**M Chemicals

**2.4**M **Consumer Durables** 

**2.9M Consumer Products &** 

**Business Products &** 

**1.3M** Electrical Equipment

**1.1M Finance Companies** 

**1M** Food & Beverage

**380K** Hotels & Restaurants

**5.6**M **IT Services** 

#### MOODY'S | EDF-X

**64K** 

744K Apparel & Shoes

**30.8**M

Services

**82K** Automotive

**86K** Chemicals

18

**2.7M Consumer Durables** 

**Broadcast Media** 

**17.8M Consumer Products &** Services

**Business Products &** 

**228K** 

Electrical Equipment

**436K Finance Companies** 

**9.1M** Food & Beverage