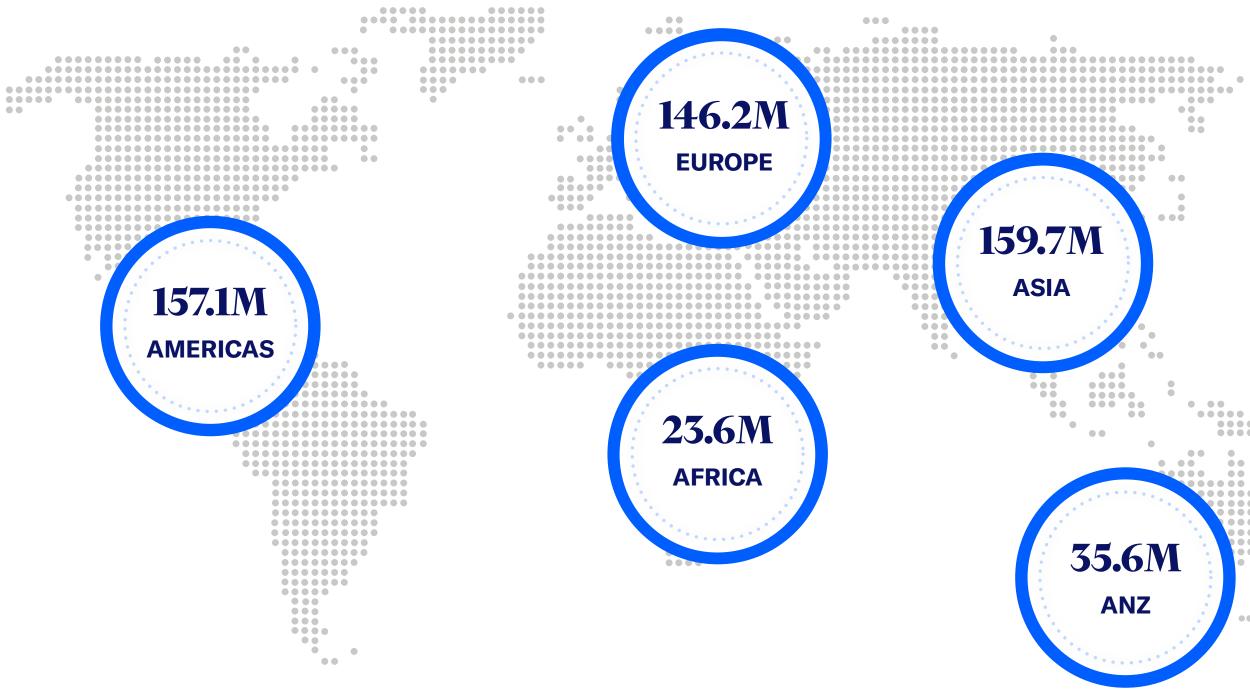

# We provide pre-scored credit measures for 520M+ firms globally

### TOTAL COVERAGE >







Active Non-Branch Companies





Listed Companies



### RISK INSIGHTS >













**6.5**M Banks And S&LS

| ₹ê⊕ |  |
|-----|--|
|     |  |

**3.2M** Construction



**591K Entertainment &** Leisure



**311K** Investment Management



Real Estate Including REITs

### MOODY'S | EDF-X





**6.2M Broadcast Media** 



**8.2M** Apparel & Shoes

**10M** 

Services

Services



**7.6**M Automotive



**3.3**M Chemicals



**2.4**M **Consumer Durables** 



**2.9M Consumer Products &** 

**Business Products &** 



**1.3M** Electrical Equipment



**1.1M Finance Companies** 



**1M** Food & Beverage



**380K** Hotels & Restaurants



**5.6**M **IT Services** 



**359K Medical Equipment** & Services





**Utilities Related** 



**Compared** 

> **28.7**M Others



02









**164K** Banks And S&LS

| ξ ČΔ          | - |
|---------------|---|
| in the second