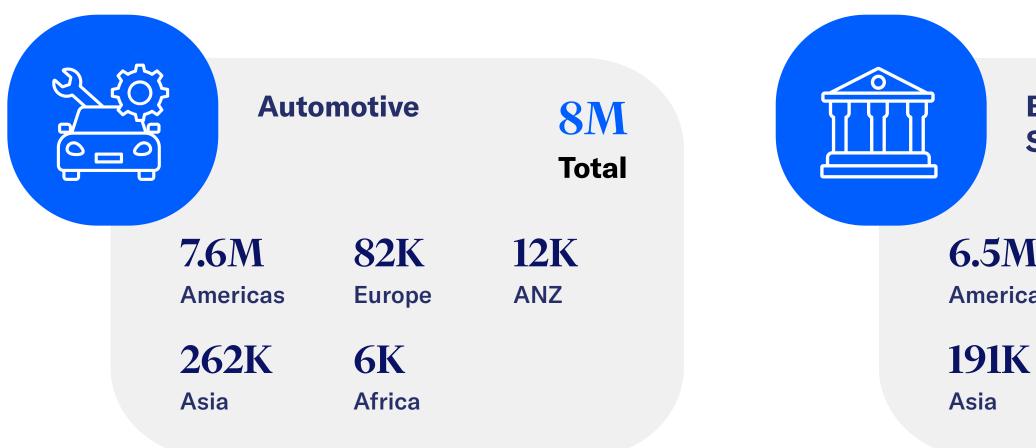

#### MOODY'S | EDF-X

**64K** 

744K Apparel & Shoes

**30.8**M

Services

**82K** Automotive

**86K** Chemicals

18

| Chemicals |            | <b>3.9M</b><br>Total | Cor         | nstruction   | 25.9M<br>Total |  |
|-----------|------------|----------------------|-------------|--------------|----------------|--|
| N         | <b>86K</b> | <b>10K</b>           | <b>3.2M</b> | <b>13.2M</b> | <b>717K</b>    |  |
| icas      | Europe     | ANZ                  | Americas    | Europe       | ANZ            |  |
| <b>K</b>  | <b>20K</b> |                      | <b>7.7M</b> | <b>1.2M</b>  |                |  |
|           | Africa     |                      | Asia        | Africa       |                |  |