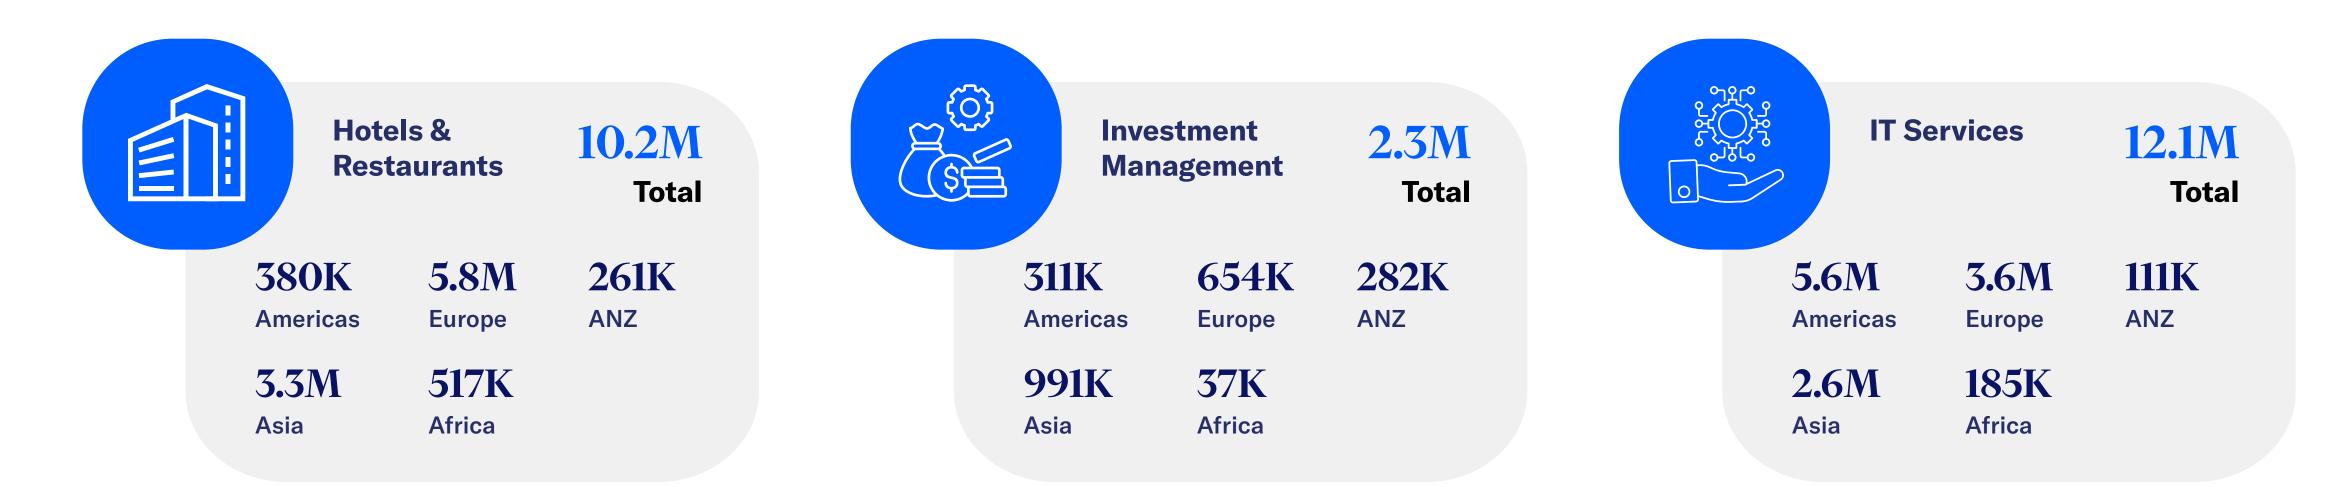

**2.4**M **Consumer Durables** 

**2.9M Consumer Products &** 

**Business Products &** 

**1.3M** Electrical Equipment

**1.1M Finance Companies** 

**1M** Food & Beverage

**380K** Hotels & Restaurants

**5.6**M **IT Services** 

**359K Medical Equipment** & Services

**Utilities Related** 

**Compared** 

> **28.7**M Others

02

**164K** Banks And S&LS

| ξ ČΔ          | - |
|---------------|---|
| in the second | - |
|               | ( |

**Test** 

**5.8**M Hotels & Restaurants

**122K** 

Oil & Gas

**3.6**M **IT Services** 

**4.2**M **Medical Equipment** & Services

**6.7M** Others

**10K** Banks And S&LS

**249K Consumer Durables** 

**321K Consumer Products &** Services

**1.4M Finance Companies** 

**198K** Food & Beverage

**261K** Hotels & Restaurants

**16K** 

Oil & Gas

**111K IT Services** 

**296K Medical Equipment** & Services

ক্তি

> **343K** Others

Equipment

04

**191K** Banks And S&LS

**1.2M Entertainment &** Leisure

**991K** Investment Management

**2.4**M **Consumer Durables** 

**Broadcast Media** 

**13.3M Consumer Products &** Services

**Business Products &** 

**572K Electrical** Equipment

**310K Finance Companies** 

**7.6**M Food & Beverage

**3.3M** Hotels & Restaurants

**259K** 

Oil & Gas

**2.6**M **IT Services** 

**852K Medical Equipment** & Services

25 443K 222 **Utilities Related** 

**Getter** 

> **9.4**M Others

05

**1.5M Consumer Durables** 

**1.4M Consumer Products &** Services

**11K Finance Companies** 

**1.8M** Food & Beverage

**517K** Hotels & Restaurants

**59K** 

Oil & Gas

**185K IT Services** 

**205K Medical Equipment** & Services

**Utilities Related** 

**E** 

| Air T | <b>ransportat</b> | ion 9M<br>Total | Арр         | arel & Shoes | 11.4M<br>Total |
|-------|-------------------|-----------------|-------------|--------------|----------------|
| Μ     | 67K               | <b>9K</b>       | 8.2M        | 744K         | <b>37K</b>     |
| icas  | Europe            | ANZ             | Americas    | Europe       | ANZ            |
| K     | <b>3K</b>         |                 | <b>2.3M</b> | <b>190K</b>  |                |
|       | Africa            |                 | Asia        | Africa       |                |