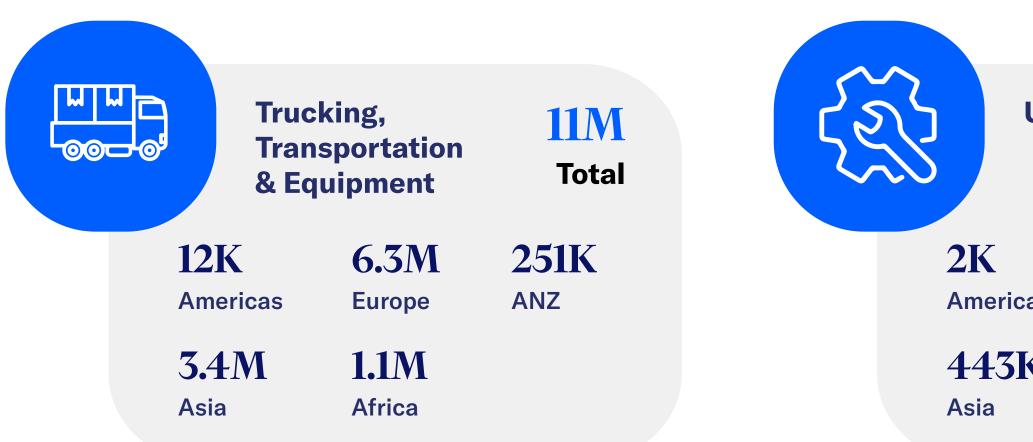

| Chemicals |            | <b>3.9M</b><br>Total | Cor         | nstruction   | 25.9M<br>Total |  |
|-----------|------------|----------------------|-------------|--------------|----------------|--|
| N         | <b>86K</b> | <b>10K</b>           | <b>3.2M</b> | <b>13.2M</b> | <b>717K</b>    |  |
| icas      | Europe     | ANZ                  | Americas    | Europe       | ANZ            |  |
| <b>K</b>  | <b>20K</b> |                      | <b>7.7M</b> | <b>1.2M</b>  |                |  |
|           | Africa     |                      | Asia        | Africa       |                |  |

| Oil & Gas |             | <b>781K</b><br>Total |            |        | Estate<br>ling REITs | 16M<br>Total |  |
|-----------|-------------|----------------------|------------|--------|----------------------|--------------|--|
| K         | <b>122K</b> | 16K                  | 18         | 8K     | <b>10M</b>           | <b>2.1M</b>  |  |
| cas       | Europe      | ANZ                  | Am         | ericas | Europe               | ANZ          |  |
| K         | <b>59K</b>  |                      | <b>3</b> N | Ν      | 726K                 |              |  |
|           | Africa      |                      | Asia       | а      | Africa               |              |  |