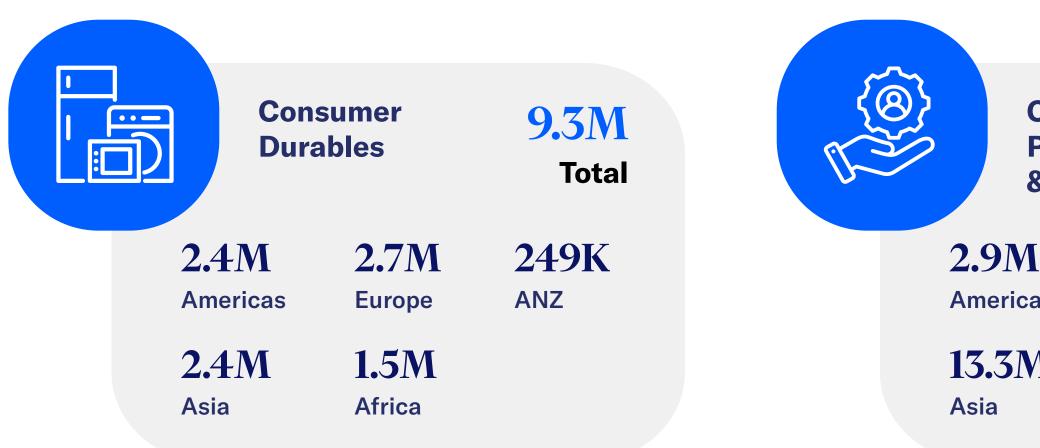

**2.4**M **Consumer Durables** 

**2.9M Consumer Products &** 

**Business Products &** 

**1.3M** Electrical Equipment

**1.1M Finance Companies** 

**1M** Food & Beverage

**380K** Hotels & Restaurants

**5.6**M **IT Services** 

**2.7M Consumer Durables** 

**Broadcast Media** 

**17.8M Consumer Products &** Services

**Business Products &** 

**228K** 

Electrical Equipment

**436K Finance Companies** 

**9.1M** Food & Beverage

**249K Consumer Durables** 

**321K Consumer Products &** Services

**1.4M Finance Companies** 

**198K** Food & Beverage

**261K** Hotels & Restaurants

**16K** 

Oil & Gas

**111K IT Services** 

**2.4**M **Consumer Durables** 

**Broadcast Media** 

**13.3M Consumer Products &** Services

**Business Products &** 

**572K Electrical** Equipment

**310K Finance Companies** 

**7.6**M Food & Beverage

**3.3M** Hotels & Restaurants

**1.5M Consumer Durables** 

**1.4M Consumer Products &** Services

**11K Finance Companies** 

**1.8M** Food & Beverage

**517K** Hotels & Restaurants

**59K** 

Oil & Gas

**185K IT Services** 