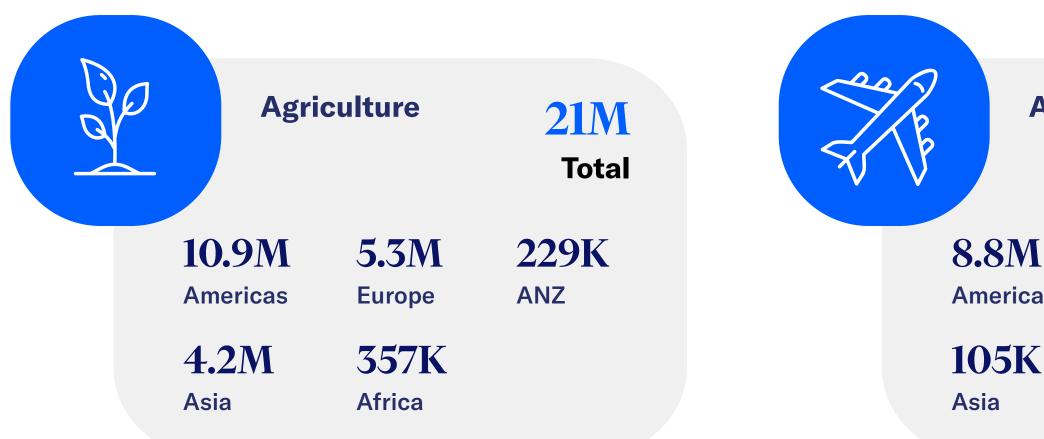

#### MOODY'S | EDF-X

**64K** 

744K Apparel & Shoes

**30.8**M

Services

**82K** Automotive

**86K** Chemicals

18

**205K Medical Equipment** & Services

**Utilities Related** 

**E** 

| Air T | <b>ransportat</b> | ion 9M<br>Total | Арр         | arel & Shoes | 11.4M<br>Total |
|-------|-------------------|-----------------|-------------|--------------|----------------|
| Μ     | 67K               | <b>9K</b>       | 8.2M        | 744K         | <b>37K</b>     |
| icas  | Europe            | ANZ             | Americas    | Europe       | ANZ            |
| K     | <b>3K</b>         |                 | <b>2.3M</b> | <b>190K</b>  |                |
|       | Africa            |                 | Asia        | Africa       |                |