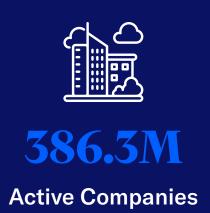

# We provide pre-scored credit measures for 520M+ firms globally

### TOTAL COVERAGE >







Active Non-Branch Companies





Listed Companies



### RISK INSIGHTS >













**6.5**M Banks And S&LS

| ₹ê⊕ |  |
|-----|--|
|     |  |

**3.2M** Construction



**591K Entertainment &** Leisure



**311K** Investment Management



Real Estate Including REITs

### MOODY'S | EDF-X





**6.2M Broadcast Media** 



**8.2M** Apparel & Shoes

**10M** 

Services

Services



**7.6**M Automotive



**3.3**M Chemicals



**2.4**M **Consumer Durables** 



**2.9M Consumer Products &** 

**Business Products &** 



**1.3M** Electrical Equipment



**1.1M Finance Companies** 



**1M** Food & Beverage



**380K** Hotels & Restaurants



**5.6**M **IT Services** 



**359K Medical Equipment** & Services





**Utilities Related** 



**Compared** 

> **28.7**M Others



02









**164K