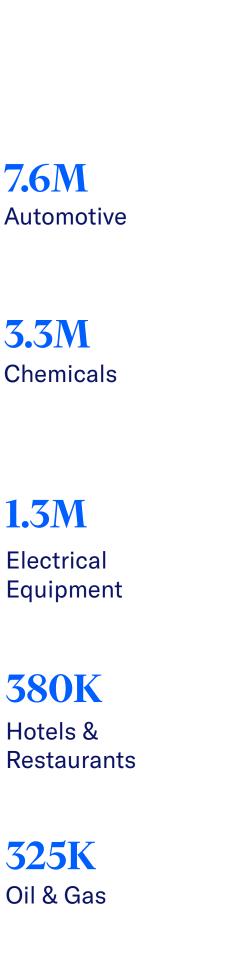

### MOODY'S | EDF-X

**6.2M Broadcast Media** 

**8.2M** Apparel & Shoes

**10M** 

Services

Services

**7.6**M Automotive

**3.3**M Chemicals

**2.4**M **Consumer Durables** 

**2.9M Consumer Products &** 

**Business Products &** 

**1.3M** Electrical Equipment

**1.1M Finance Companies** 

**1M** Food & Beverage

**380K** Hotels & Restaurants

**5.6**M **IT Services** 