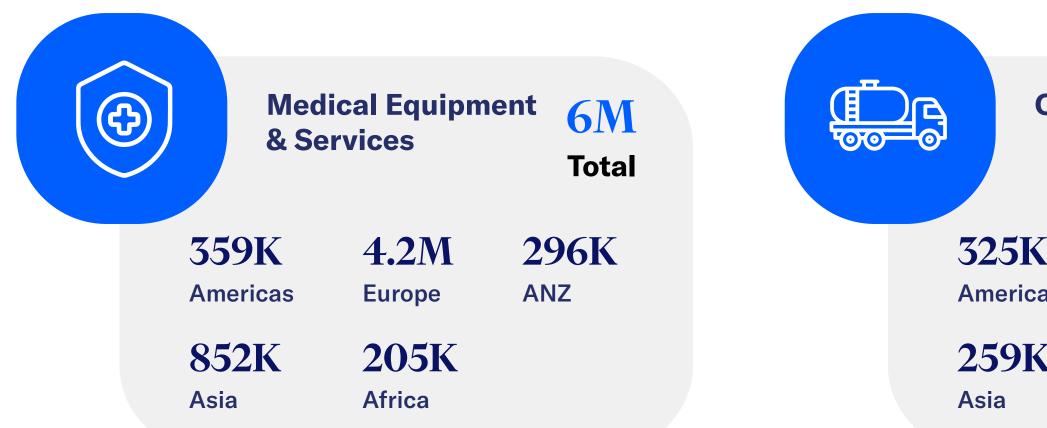

**359K Medical Equipment** & Services

**Utilities Related** 

**Compared** 

> **28.7**M Others

02

**164K** Banks And S&LS

| ξ ČΔ          | - |
|---------------|---|
| in the second | - |
|               | ( |

**Test** 

**5.8**M Hotels & Restaurants

**122K** 

Oil & Gas

**3.6**M **IT Services** 

**4.2**M **Medical Equipment** & Services

**6.7M** Others

**10K** Banks And S&LS

**296K Medical Equipment** & Services

ক্তি

> **343K** Others

Equipment

04

**191K** Banks And S&LS

**1.2M Entertainment &** Leisure

**991K** Investment Management

**259K** 

Oil & Gas

**2.6**M **IT Services** 

**852K Medical Equipment** & Services

25 443K 222 **Utilities Related** 

**Getter** 

> **9.4**M Others

05

**205K Medical Equipment** & Services

**Utilities Related** 

**E** 

| Air T | <b>ransportat</b> | ion 9M<br>Total | Арр         | arel & Shoes | 11.4M<br>Total |
|-------|-------------------|-----------------|-------------|--------------|----------------|
| Μ     | 67K               | <b>9K</b>       | 8.2M        | 744K         | <b>37K</b>     |
| icas  | Europe            | ANZ             | Americas    | Europe       | ANZ            |
| K     | <b>3K</b>         |                 | <b>2.3M</b> | <b>190K</b>  |                |
|       | Africa            |                 | Asia        | Africa       |                |